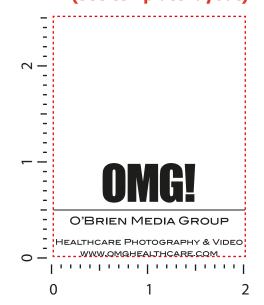

## "for measurement only logo will be imprinted center position on item (see template layout)"

Artwork shown @ 100%

Dotted line is for FPO (FOR POSITION ONLY)

to show imprint area