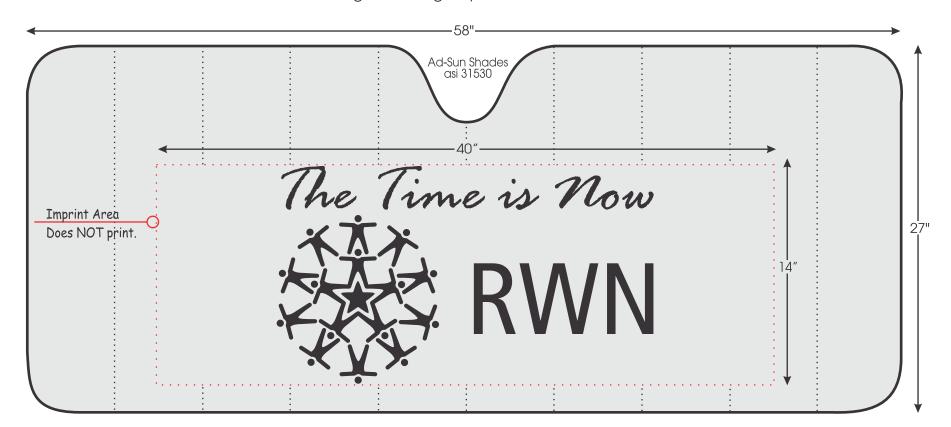

Order#: 119854

Product: Bubble Sun Shade Item #: 1100-303969

Imprint Method: Screen Print on the Front - Red 186

Accordion Fold Mylar Shade Approximately 58" x 27" Available Image Area: 40" x 14"

PLEASE NOTE: - These shades have a rough texture, herefore art prints best when it's big and bold with minimal detail.

Tightened up space between line1 and logo to be able to get the largest print.