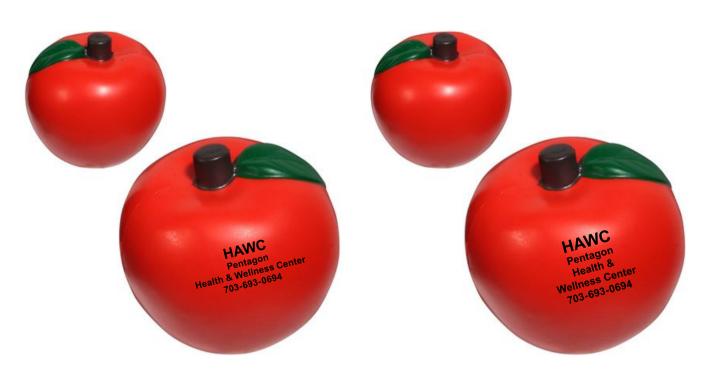

**CAREFULLY REVIEW THE ARTWORK ATTACHED.** 

Order#: 119852 **Product:** Green Apple Stress Ball - Red Item #: 1008-100824 Imprint Method: Pad Print on the First Side - Black

## PLEASE INDICATE OPTION 1 OR 2 IN THE COMMENT BOX WHEN APPROVING.

Actual Size of Imprint **Dotted Lines Do Not Print** 1.5" x 1"

## **OPTION 1**

HAWC Pentagon Health & Wellness Center 703-693-0694 