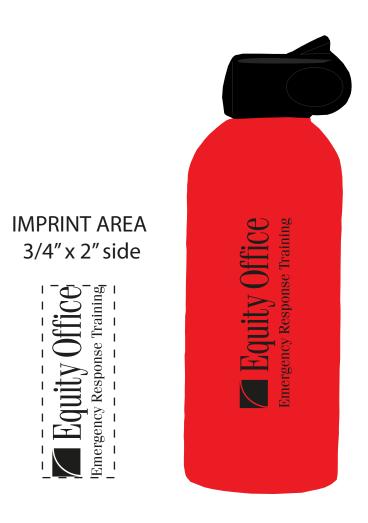

Order#: 119850 Product: Fire Extinguisher Stress Ball Item #: 1008-304574 Imprint Method: Pad Print on the Side 1 - Black