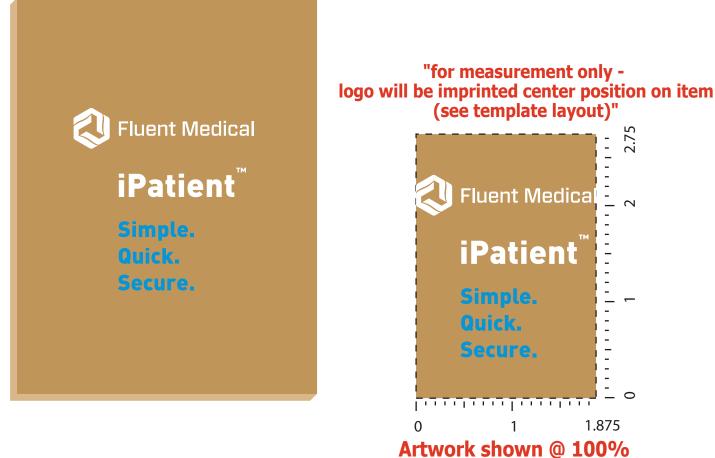

Order#:119843Product:Sticky Book - NaturalItem #:1097-300412Imprint Method:Screen Print on the Front Cover - Light Blue 2925 & White

Dotted line is for FPO (FOR POSITION ONLY) to show imprint area