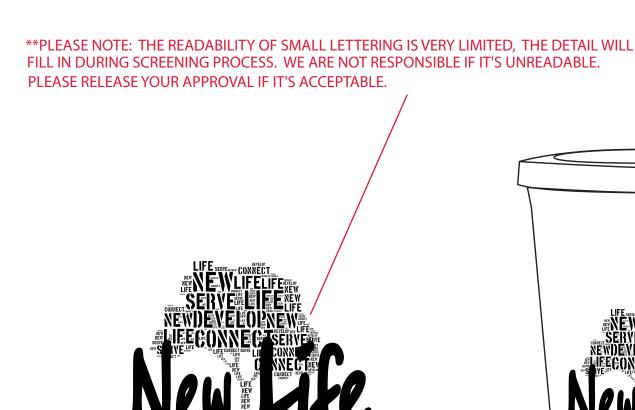

**Order#**: 119840

**Product**: Clear 16 oz Double Wall Acrylic Tumbler - Green

**Item #**: 1101-303910

Imprint Method: Screen Print on the Front - Black

Image Not To Size For Reference Only