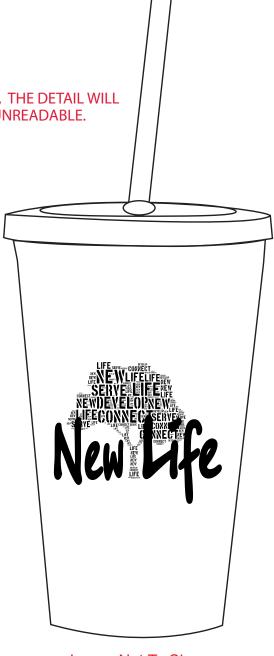

**Order#**: 119840

**Product**: Clear 16 oz Double Wall Acrylic Tumbler - Green

**Item #**: 1101-303910

Imprint Method: Screen Print on the Front - Black

Image Not To Size For Reference Only