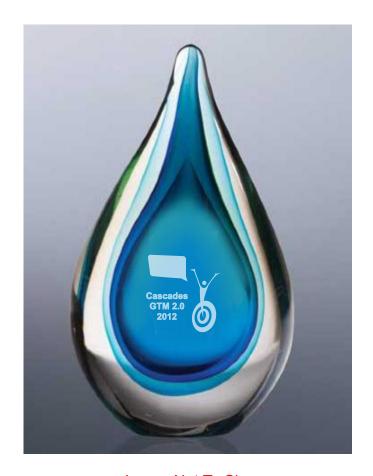

CAREFULLY REVIEW THE ARTWORK ATTACHED.

Order#: 119839

**Product:** Blue Fusion Art Crystal Paperweight

Item #: 1091-305103

**Imprint Method**: Sand Carve on the Front

## Actual Size of Imprint **Dotted Lines Do Not Print**

2" H X 2" W

Image Not To Size For Reference Only