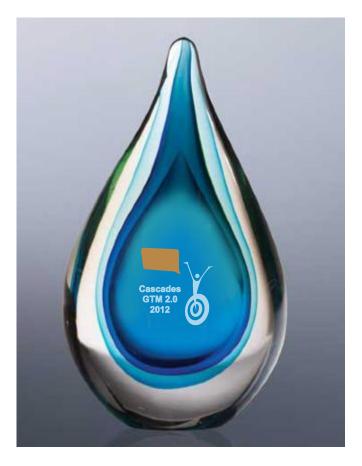

Order#: 119839 Product: Blue Fusion Art Crystal Paperweight - Metallic Gold Item #: 1091-305103 Imprint Method: Sand Carve on the Front

2" H X 2" W