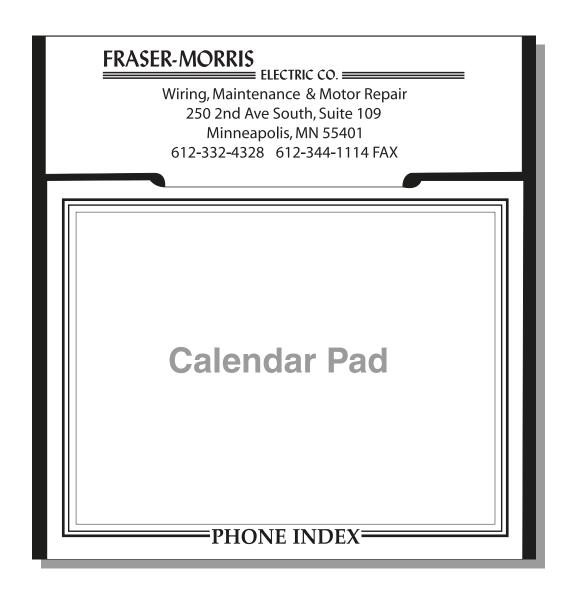

**Order#**: 119837

**Product:** Forest Desk Calendar

Item #: 1221-301855

Imprint Method: Pad Print on the Top - Blue

## \*\*\*IMPORTANT INFORMATION\*\*\* (PLEASE READ)

Please proof carefully for spelling errors, omissions, and layout accuracy. It is your responsibility to correct any errors. Garrett Specialties assumes no responsibility for errors after a proof has been authorized to print. Please note changes or revisions to your proof from your original instructions may cause revision in your ship date. Delays in paper proof approval also may require a change in your schedule ship dates. Occasionally, some fax machines may distort the image. Please pay close attention to numbers.

It is imperative that you view your e-proof and submit your approval and/or changes promptly to maintain your anticipated delivery date.

Please keep in mind that this virtual proof is not a printed sample of your artwork on our product. The size and placement of the artwork may vary from this proof when actually printed on the product. Carefully review the attached proof for verification of copy & layout.