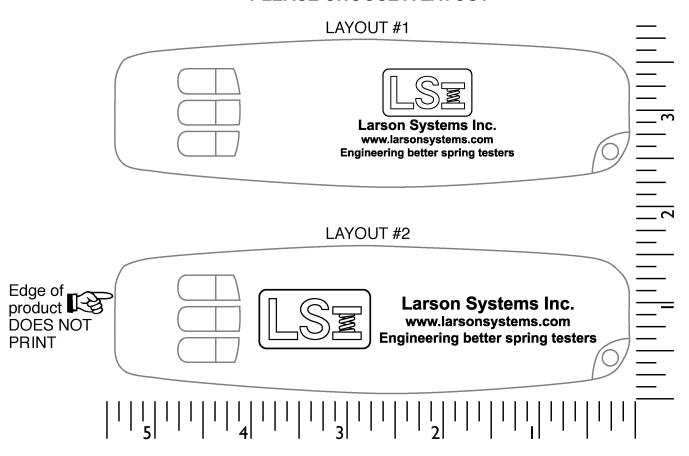

2 Split Rock Drive Suite 11, Cherry Hill, NJ 08003 **Telephone**: 1-856 424-4818 or 1-800 320-1510

Fax: 1-856 424-5269

Hours of Operation: 9:00 - 5:30 pm Eastern, M - F

Customer Service E-mail: service@garrettspecialties.com

**Order#:** 119835

**Product:** Train Whistle - Blue / White

**Item #**: 1024-101093

Imprint Method: Pad Print on the Top - Reflex Blue

## PLEASE CHOOSE A LAYOUT



## \*\*\*IMPORTANT INFORMATION\*\*\* (PLEASE READ)

Please proof carefully for spelling errors, omissions, and layout accuracy. It is your responsibility to correct any errors. Garrett Specialties assumes no responsibility for errors after a proof has been authorized to print. Please note changes or revisions to your proof from your original instructions may cause revision in your ship date. Delays in paper proof approval also may require a change in your schedule ship dates. Occasionally, some fax machines may distort the image. Please pay close attention to numbers.

It is imperative that you view your e-proof and submit your approval and/or changes promptly to maintain your anticipated delivery date.

Please keep in mind that this virtual proof is not a printed sample of your artwork