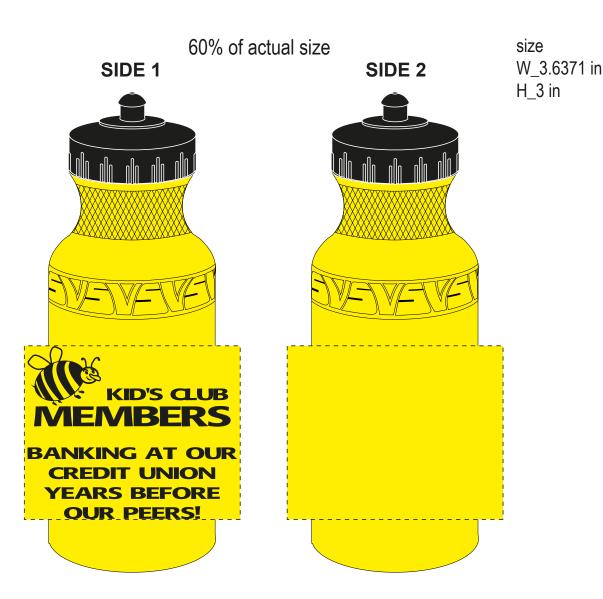

**Order#**: 119833

Product: Budget Bike Bottle-BPA Free-21 oz - Yellow, Lid - Black

Item #: 1206-103814

Imprint Method: Screen Print on the Front - Black