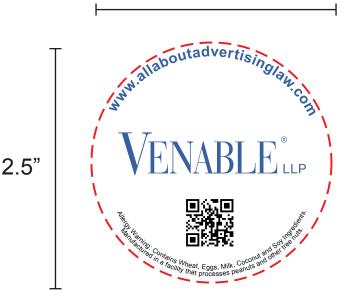

Order#: 119828 **Product:** Gourmet Carmel Popcorn Item #: 1303-300166 Imprint Method: 4 Color Process on the Label

## Actual Label Size: 2.5" diameter (red line) with a 1/16" bleed on all sides