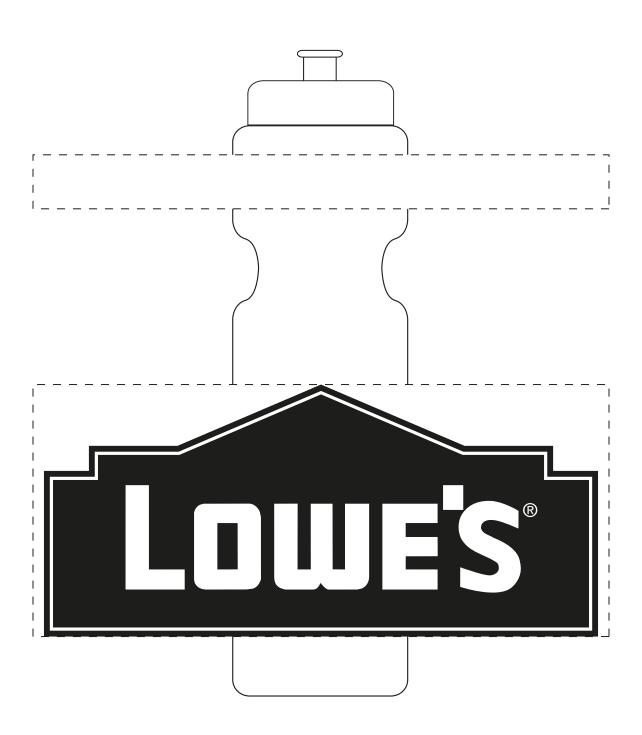

**Order#**: 119816

Product: 28 oz Bike Bottle - Frost Bottle - Blue Lid

**Item #**: 1116-105973

Imprint Method: Screen Print on the Bottom - Navy Blue 281