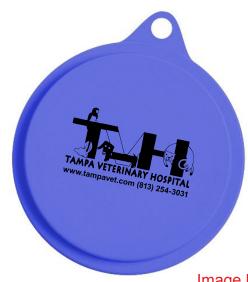

CAREFULLY REVIEW THE ARTWORK ATTACHED.

Order#: 119810

**Product:** Pet Food Cover - 500 Blue & 500 Orange

Item #: 1098-102811

Imprint Method: Screen on the Cover Only - Black on Blue, Royal Blue 286 on Orange

## Actual Size of Imprint **Dotted Lines Do Not Print**

2 1/2" diameter

Image Not To Size For Reference Only