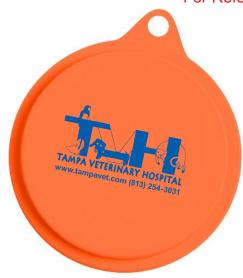

CAREFULLY REVIEW THE ARTWORK ATTACHED.

Order#: 119810

**Product:** Pet Food Cover - 500 Blue & 500 Orange

Item #: 1098-102811

Imprint Method: Screen on the Cover Only - Black on Blue, Royal Blue 286 on Orange

## Actual Size of Imprint **Dotted Lines Do Not Print**

2 1/2" diameter

Image Not To Size For Reference Only