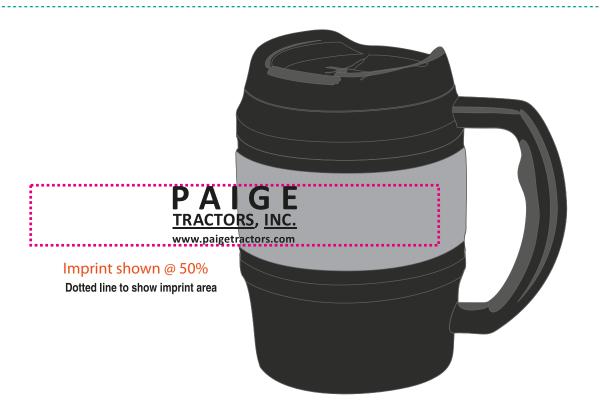

**Order#**: 119806

**Product:** Baby Bubba Keg

**Item #**: 1001-81

Imprint Method: Silkscreen on the Wrap - Black

## PAIGE TRACTORS, INC.

www.paigetractors.com

Enlargement (100% of the actual size)