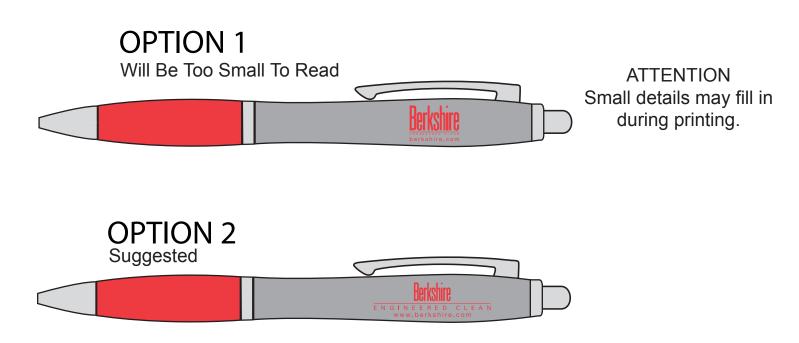

## eProof

2 Split Rock Drive Suite 11, Cherry Hill, NJ 08003 Telephone: 1-856 424-4818 or 1-800 320-1510 Fax: 1-856 424-5269 Hours of Operation: 9:00 - 5:30 pm Eastern, M - F Customer Service E-mail: service@garrettspecialties.com

Order#: 119802 Product: Patriot Pen - Silver Barrel / Red Trim Item #: 1279-107610 Imprint Method: Screen Print on the Pen - Bright Red 185

## PLEASE CHOOSE OPTION 1 OR 2



## \*\*\*IMPORTANT INFORMATION\*\*\* (PLEASE READ)

Please proof carefully for spelling errors, omissions, and layout accuracy. It is your responsibility to correct any errors. Garrett Specialties assumes no responsibility for errors after a proof has been authorized to print. Please note changes or revisions to your proof from your original instructions may cause revision in your ship date. Delays in paper proof approval also may require a change in your schedule ship dates. Occasionally, some fax machines may distort the image. Please pay close attention to numbers.

It is imperative that you view your e-proof and submit your approval and/or changes promptly to maintain your anticipated delivery date.

Please keep in mind that this virtual proof is not a printed sample of your artwork