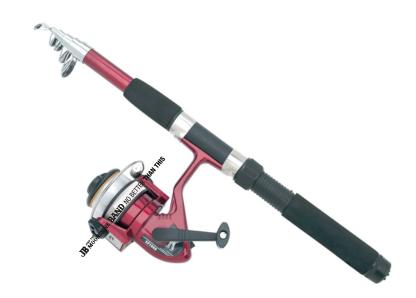

CAREFULLY REVIEW THE ARTWORK ATTACHED.

**Product:** Telescoping Rod & Reel Set

Item #: 1312-300879

**Imprint Method:** Digital Label on the Around Reel

Actual Size of Imprint **Dotted Lines Do Not Print** 

5.75" W x 0.33" H

## MOONSHINE BAND NO BETTER THAN THIS

NOTE: SMALL TEXT ENLARGED AND ARRANGED TO MEET PRINTING STANDARDS.

Image Not To Size For Reference Only