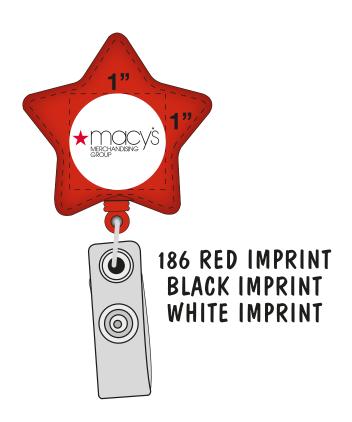

**Order#**: 119795

**Product:** Star Badge Holder - Translucent Red

Item #: 1215-102518

Imprint Method: Screen Print on the Front - Black, White, & PMS 186 Red

Square is standard imprint area.

Dotted line that follows
contour of part can be used
when art design allows