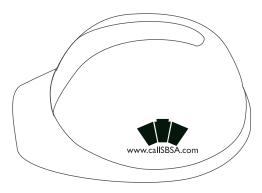

## Hardhat Bottle Opener

Order Number: 119792 Item Number: 1252-102643 Product Color:

250) Green w/ White Imprint (250) White w/ Green PMS 349U Imprint

Template Shown at 100%