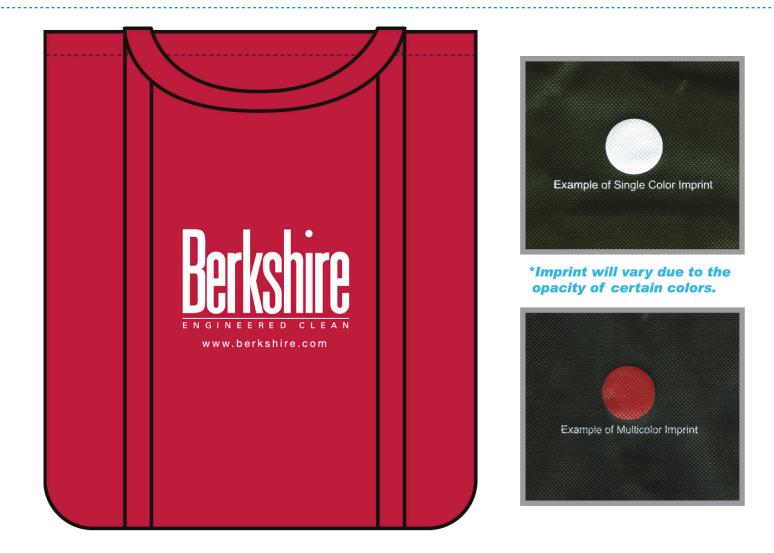

Order#: 119790 Product: PolyPro Big GroceryTote - Red Item #: 1067-302029 Imprint Method: Screen Print on the Front - White

NOTE: Image is for illustrative purposes only. Please reference stated logo dimensions, PMS colors (If applicable) and logo placement information when approving this proof. Actual product specs and color may vary from final product. Items do not appear actual size.