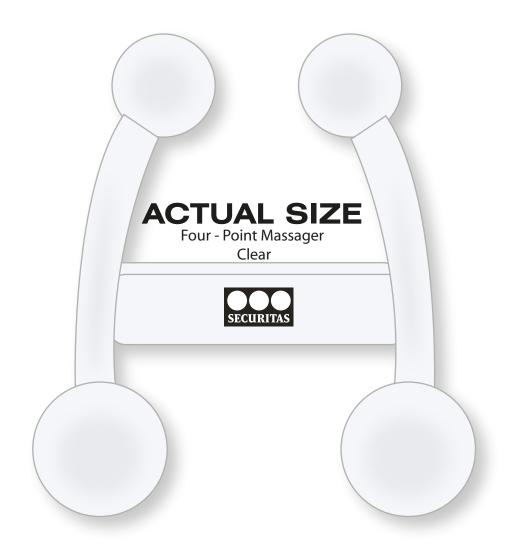

**Order#**: 119786

**Product:** Four Point Massager - Clear

Item #: 1008-304439

Imprint Method: Pad Print on the Cross Bar - Black