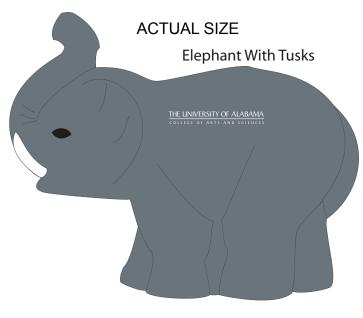

**Order#**: 119785

**Product**: Elephant with Tusks Stress Reliever

**Item #**: 1008-304775

Imprint Method: Pad Print on the Side 1 - White

\*\* OPTION 1 - PLEASE NOTE BOTTOM LINE OF TEXT WILL NOT PRINT CLEARLY OR LEGIBLE. PLEASE ADVISE \*

200%

THE UNIVERSITY OF ALABAMA COLLEGE OF ARTS AND SCIENCES

\*\* OPTION 2 - RECOMMEND
TEXT WILL PRINT LEGIBLE. \*\*

200% THE UNIVERSITY OF ALABAMA

COLLEGE OF ARTS AND SCIENCES