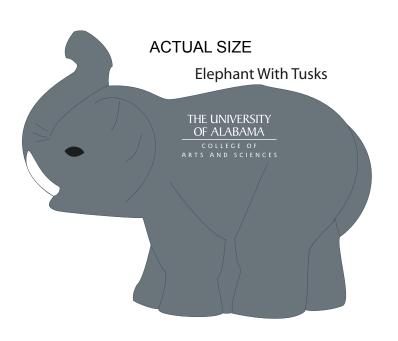

**Order#**: 119785

**Product**: Elephant with Tusks Stress Reliever

**Item #**: 1008-304775

Imprint Method: Pad Print on the Side 1 - White

\*\* OPTION 1 - PLEASE NOTE BOTTOM LINE OF TEXT WILL NOT PRINT CLEARLY OR LEGIBLE. PLEASE ADVISE \*

200%

THE UNIVERSITY OF ALABAMA COLLEGE OF ARTS AND SCIENCES

\*\* OPTION 2 - RECOMMEND
TEXT WILL PRINT LEGIBLE. \*\*

200% THE UNIVERSITY OF ALABAMA

COLLEGE OF ARTS AND SCIENCES