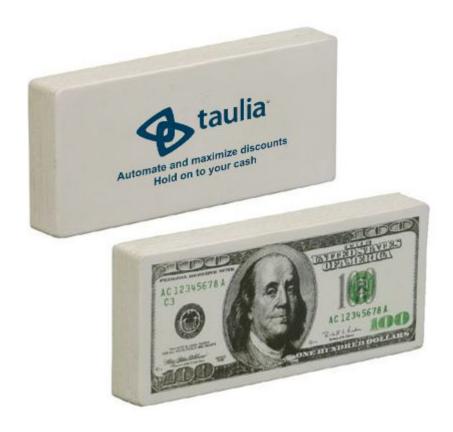

CAREFULLY REVIEW THE ARTWORK ATTACHED.

Order#: 119784

**Product:** 100 Dollar Bill Stress Reliever

Item #: 1008-100806

Imprint Method: Pad Print on the Back Side - PMS 302

Actual Size of Imprint
Dotted Lines Do Not Print

2.75" x 1.25"

Image Not To Size For Reference Only