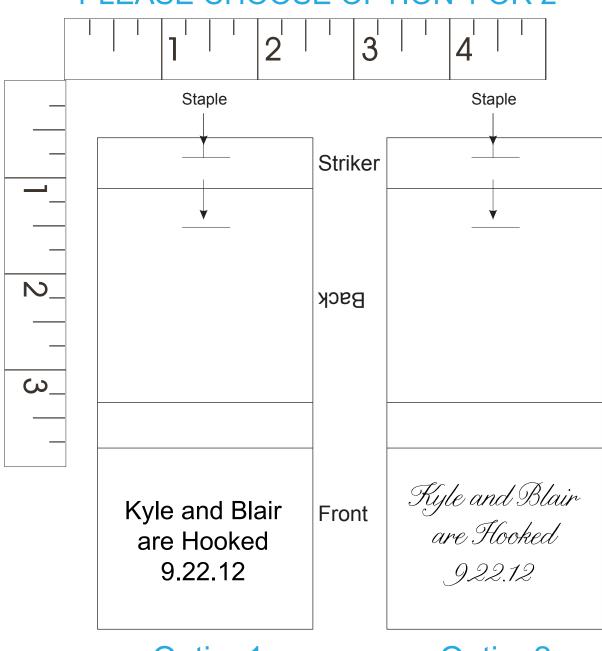

## -ASE CHOO

Option1

Option2

Actual size of digital imprint on Matchbox w/3 flies.