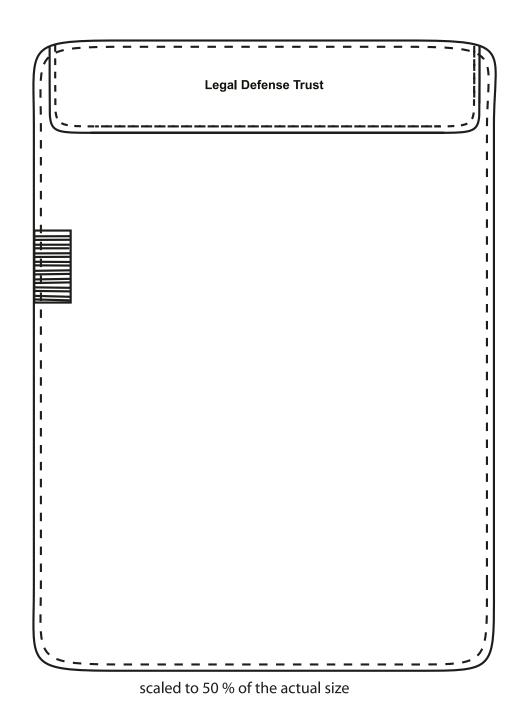

**Order#**: 119768

**Product:** Clipboard Folio

Item #: 1041-107038

Imprint Method: Debossed on the Top Flap

## \*\*\*IMPORTANT INFORMATION\*\*\* (PLEASE READ)

Please proof carefully for spelling errors, omissions, and layout accuracy. It is your responsibility to correct any errors. Garrett Specialties assumes no responsibility for errors after a proof has been authorized to print. Please note changes or revisions to your proof from your original instructions may cause revision in your ship date. Delays in paper proof approval also may require a change in your schedule ship dates. Occasionally, some fax machines may distort the image. Please pay close attention to numbers.

It is imperative that you view your e-proof and submit your approval and/or changes promptly to maintain your anticipated delivery date.

Please keep in mind that this virtual proof is not a printed sample of your artwork on our product. The size and placement of the artwork may vary from this proof when actually printed on the product. Carefully review the attached proof for verification of copy & layout.