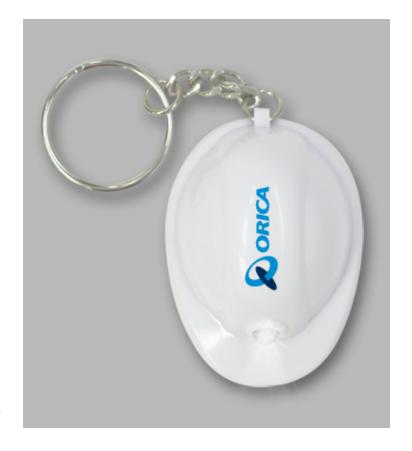

**Order#**: 119766

**Product:** Hard Hat Flashlight Key Chain - White

Item #: 1046-103136

Imprint Method: Pad Print on the Top - PMS 282 & Process Blue