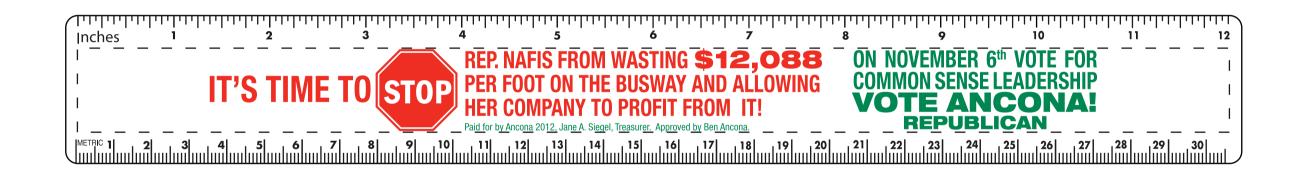

**Order#**: 119764

Product: Promotional Ruler - 12" - White

**Item #**: 1116-103217

Imprint Method: Screen Print on the Top on Rule Side - Green 348 & Red 485

Template Shown at 80% Border Does Not Print Imprint Area 12" W x 7/8" H