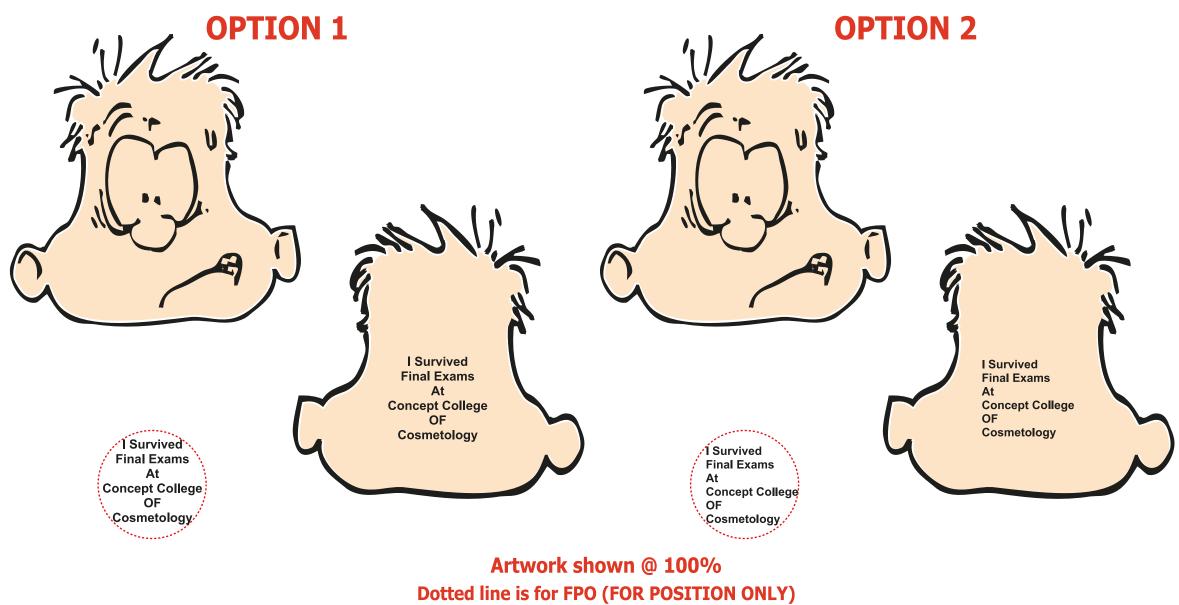

## **PLEASE CHOOSE OPTION 1 OR 2**

NOTE: SOME AREAS IN TEXT MAY FILL IN.

to show imprint area