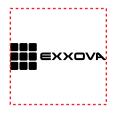

**Order#**: 119751

Product: Aurora Light Up Pen - Red

**Item #**: 1206-104622

Imprint Method: Screen Print on the Cap - White