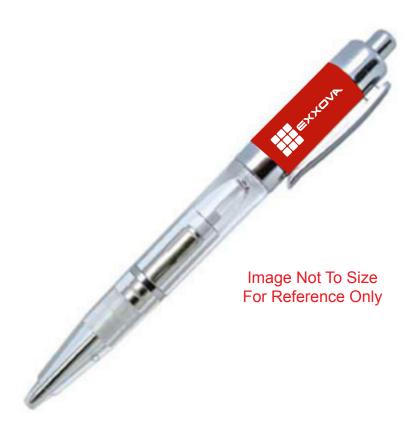

**Order#**: 119751

Product: Aurora Light Up Pen - Red

**Item #**: 1206-104622

Imprint Method: Screen Print on the Cap - White