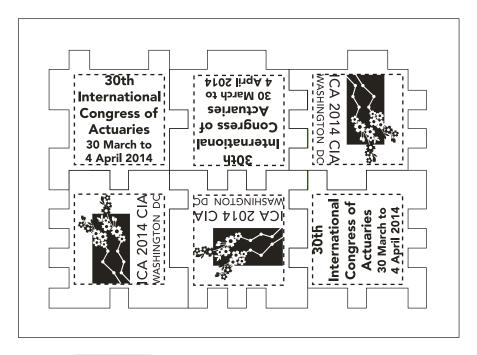

## **IMPRINT**

The imprint window size is 15/16" x 15/16" on 6 puzzle pieces. The imprint windows are represented by dotted lines. ONLY SIMPLE BOLD TEXT AND LOGOS PRINT ON THIS PRODUCT. Fine detail will not reproduce due to the porous substrate.

**PMS COLORS ARE NOT AVAILABLE** FOR THIS PRODUCT.

Some details may be lost in the flowers.

## WHEN PUZZLE IS PUT TOGETHER THIS WILL BE THE LAYOUT

30th International Congress of Actuaries 30 March to 4 April 2014

30th International Congress of **Actuaries** 30 March to 4 April 2014

30th International Congress of **Actuaries** 30 March to 4 April 2014