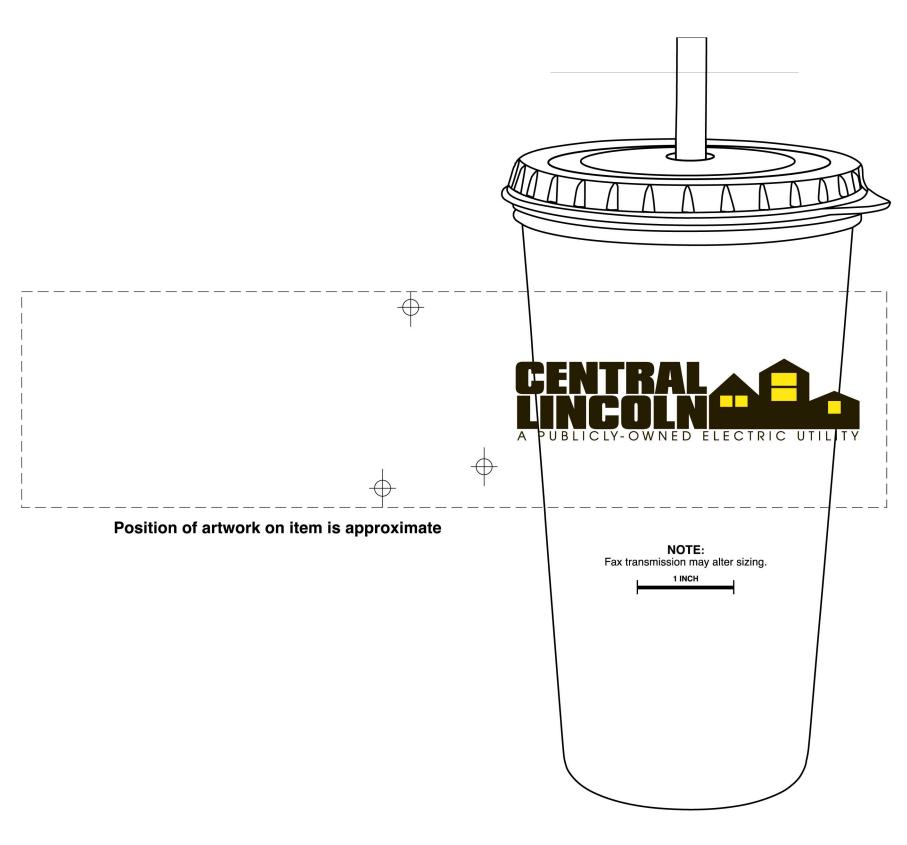

## Order#:119738Product:TakeOut Tumbler (Screen Printed) - Translucent BlueItem #:1053-305932Imprint Method:Screen Print on the 1 Side - Black & Yellow 108

## \*\*\*IMPORTANT INFORMATION\*\*\* (PLEASE READ)

Please proof carefully for spelling errors, omissions, and layout accuracy. It is your responsibility to correct any errors. Garrett Specialties assumes no responsibility for errors after a proof has been authorized to print. Please note changes or revisions to your proof from your original instructions may cause revision in your ship date. Delays in paper proof approval also may require a change in your schedule ship dates. Occasionally, some fax machines may distort the image. Please pay close attention to numbers.

It is imperative that you view your e-proof and submit your approval and/or changes promptly to maintain your anticipated delivery date.

Please keep in mind that this virtual proof is not a printed sample of your artwork on our product. The size and placement of the artwork may vary from this proof when actually printed on the product. Carefully review the attached proof for verification of copy & layout.

Due to inherent technical differences in color monitors, the imprint colors and product colors depicted in the attached proof will not resemble those in the final product. We make every effort to match requested custom colors, but cannot guarantee a 100% exact match. Imprints are applied using pad or screen inks. These inks are hand mixed as close as possible to the requested color but may vary 2 to 4 shades. For this reason an exact PMS match cannot be guaranteed. Your order is ON HOLD until we receive an approval from you in reference to your artwork.