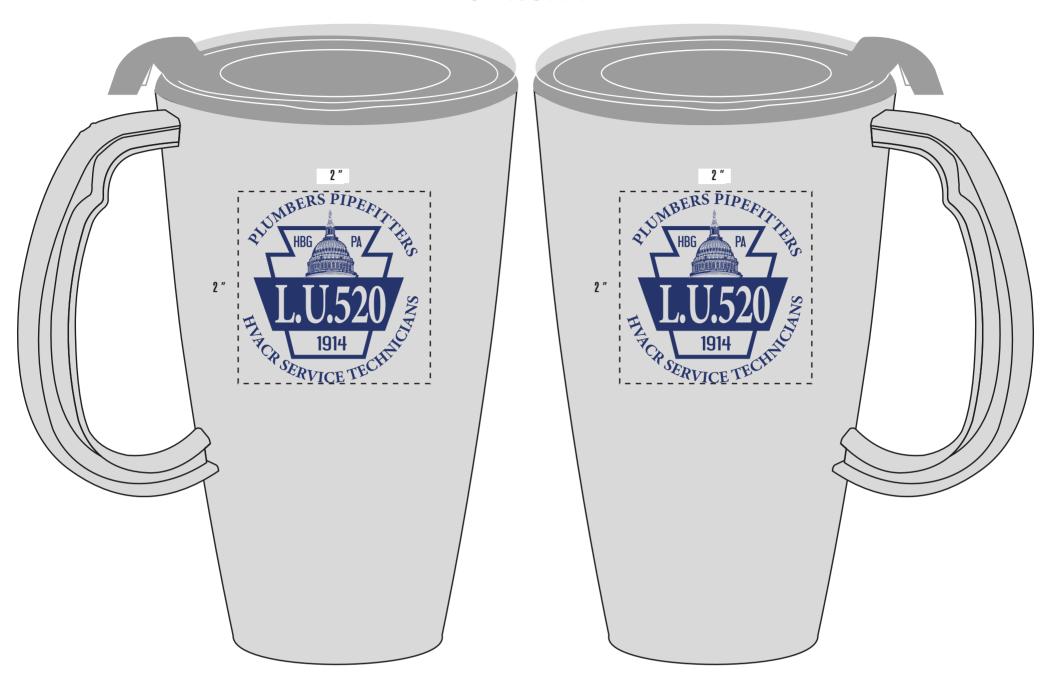

**Order#**: 119715

**Product:** Journey Mug - Granite

**Item #**: 1215-103696

Imprint Method: Pad Print on the Wrap Around - Dark Blue 280

## **OPTION 1**