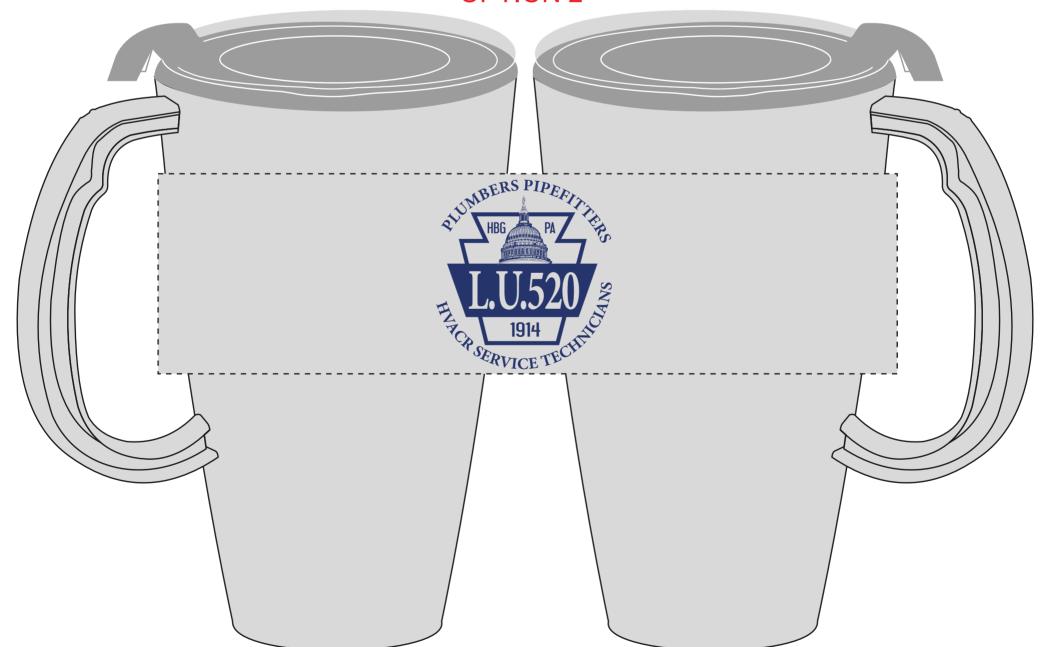

**Order#**: 119715

**Product:** Journey Mug - Granite

**Item #**: 1215-103696

Imprint Method: Pad Print on the Wrap Around - Dark Blue 280

## **OPTION 2**