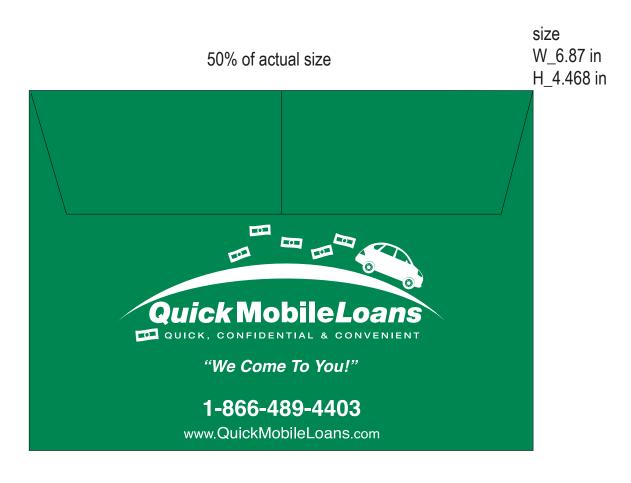

Order#:119704Product:Deluxe Auto Document Case - GreenItem #:1206-102773Imprint Method:Screen Print on the Below Flap - White