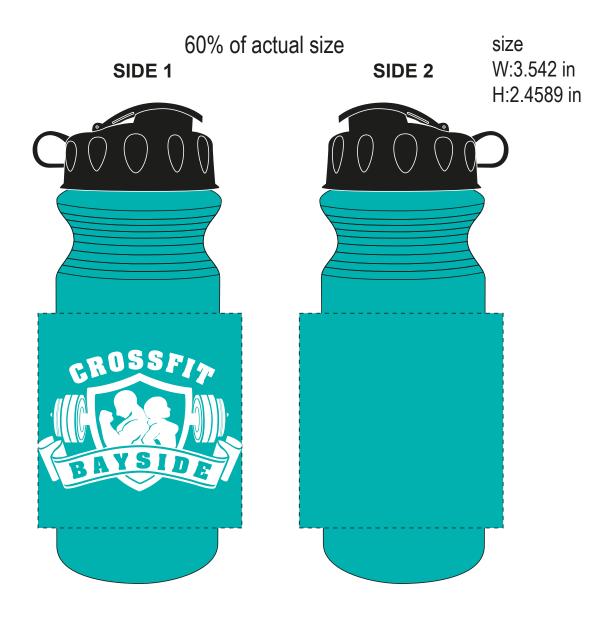

Order#: 119700 Product: Eco Fresh Lite Sports Bottle 21 oz - Aqua Item #: 1206-103767 Imprint Method: Screen Print on the Front - White