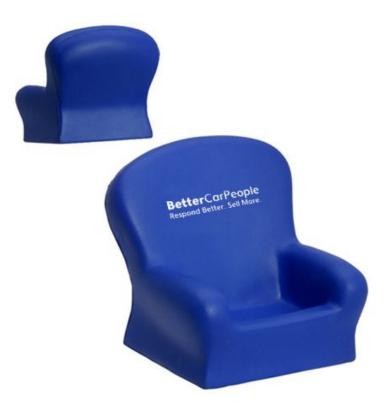

Order#: 119694 Product: Chair Cell Phone Holder - Blue Item #: 1008-304303 Imprint Method: Pad Print on the Backrest - White

Actual Size of Imprint Dotted Lines Do Not Print

1.75" x 1"

\_\_\_\_\_

BetterCarPeople Respond Better. Sell More.