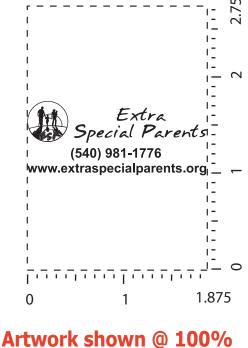

Order#:119690Product:Mood Dude™ Sticky Book™Item #:1097-300437Imprint Method:Screen Print on the Front Cover - Black

Dotted line is for FPO (FOR POSITION ONLY) to show imprint area