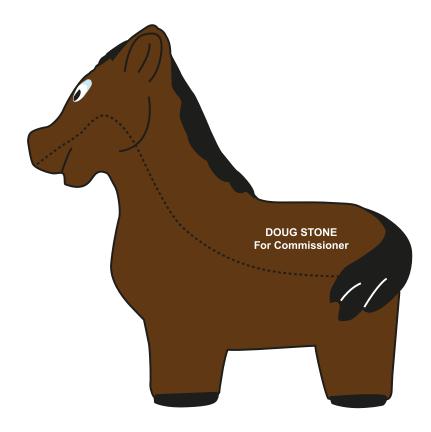

CAREFULLY REVIEW THE ARTWORK ATTACHED.

Order#: 119687

**Product:** Horse Stress Ball Item #: 1008-100799

Imprint Method: Pad Print on the Back Side - White

## Max Imprint Area 1" x 1/2" back/sides

DOUG STONE For Commissioner: