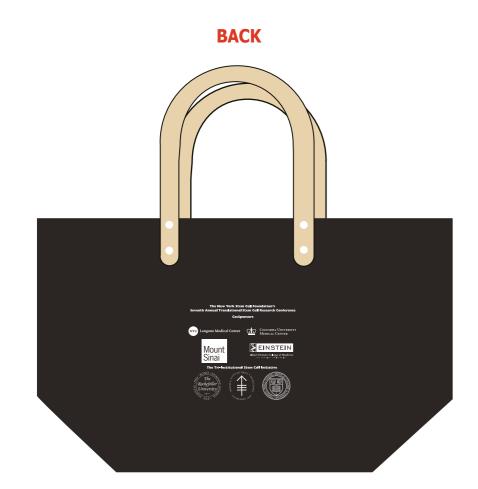

Order#: 119685
Product: Hamptons JuteTote - Black

Product: Hamptons Jute Tote - B Item #: 1097-301827

Imprint Method: Image Bonding on the First & Second Side - Red 199 & White

Artwork shown @ 100%

Dotted line is for FPO (FOR POSITION ONLY)
to show imprint area