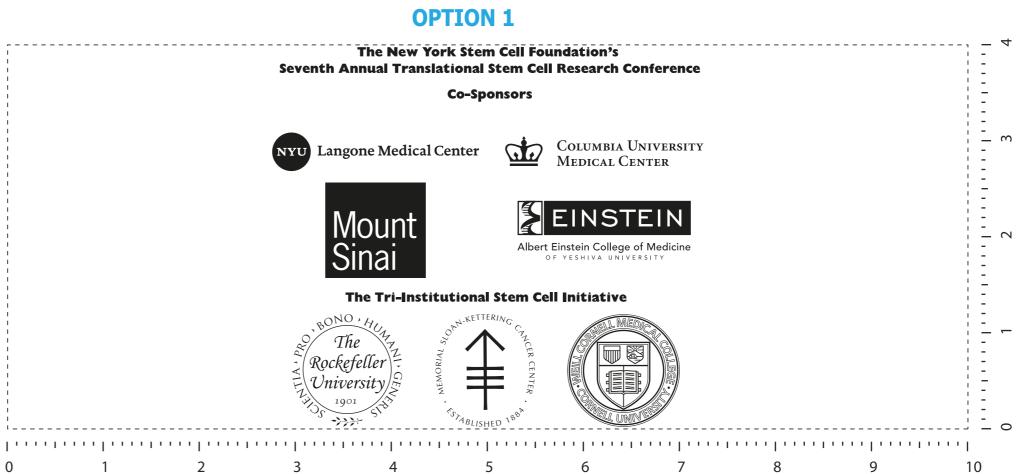

## **OPTION 2 (SUGGESTED)**

We have required min 15 pt. font size and we cannot print fine text or graphic. We have increased the size of logos and text in suggested layout, but still may be will fill in or graphic will not hold. Please confirm

Artwork shown @ 100%

Dotted line is for FPO (FOR POSITION ONLY)
to show imprint area