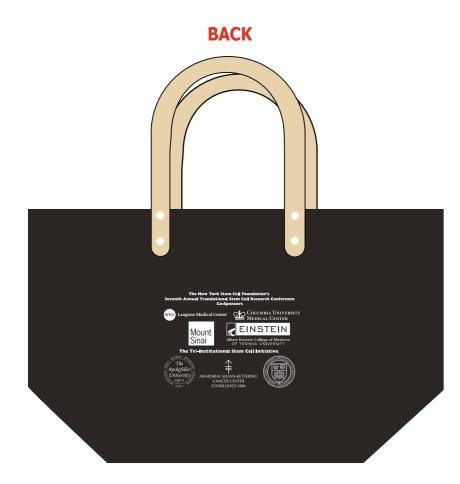

Order#: 119685
Product: Hamptons JuteTote - Black

Product: Hamptons Jute Tote - B Item #: 1097-301827

Imprint Method: Image Bonding on the First & Second Side - Red 199 & White

## PLEASE SELECT THE ONE THAT YOU APPROVE

Item shown @ 25% Enlarge @ 400% to see actual size

Artwork shown @ 100%

Dotted line is for FPO (FOR POSITION ONLY)
to show imprint area