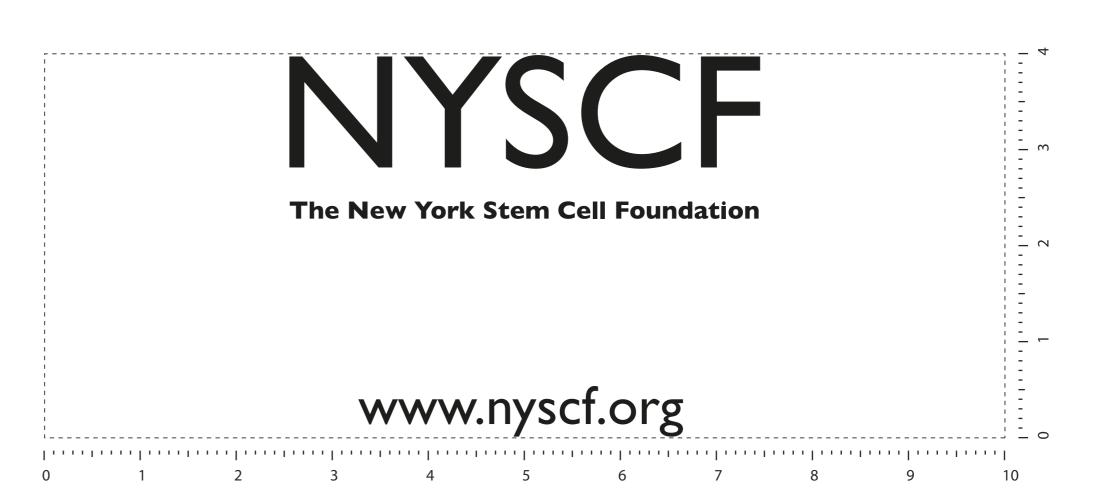

Artwork shown @ 100%

Dotted line is for FPO (FOR POSITION ONLY)
to show imprint area