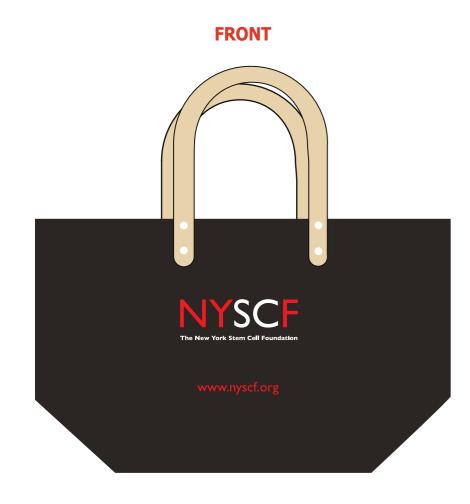

Order#: 119685
Product: Hamptons JuteTote - Black

Product: Hamptons Jute Tote - B Item #: 1097-301827

Imprint Method: Image Bonding on the First & Second Side - Red 199 & White

Artwork shown @ 100%

Dotted line is for FPO (FOR POSITION ONLY)
to show imprint area