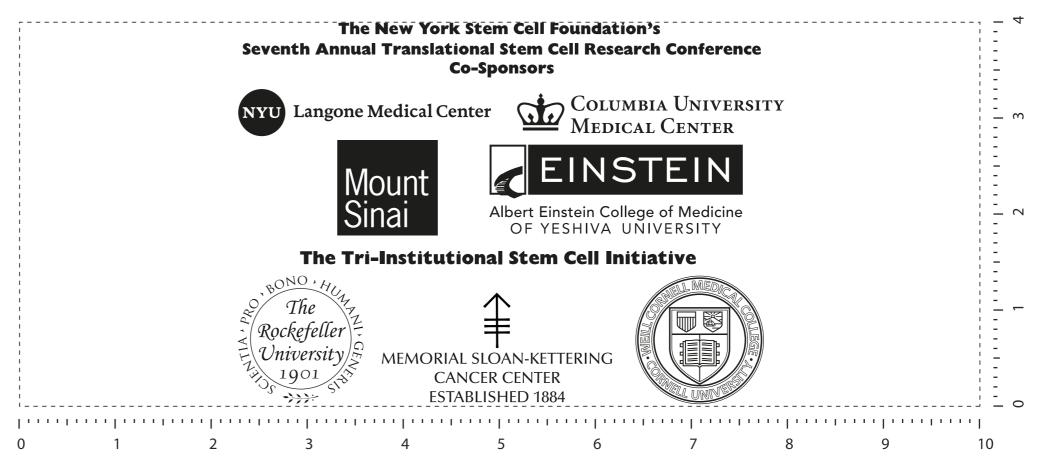

## PLEASE SELECT THE ONE THAT YOU APPROVE

Item shown @ 25% Enlarge @ 400% to see actual size

## **OPTION 2 (SUGGESTED)**

We have required min 15 pt. font size and we cannot print fine text or graphic. We have increased the size of logos and text in suggested layout, but still may be will fill in or graphic will not hold. Please confirm

Artwork shown @ 100%

Dotted line is for FPO (FOR POSITION ONLY)
to show imprint area