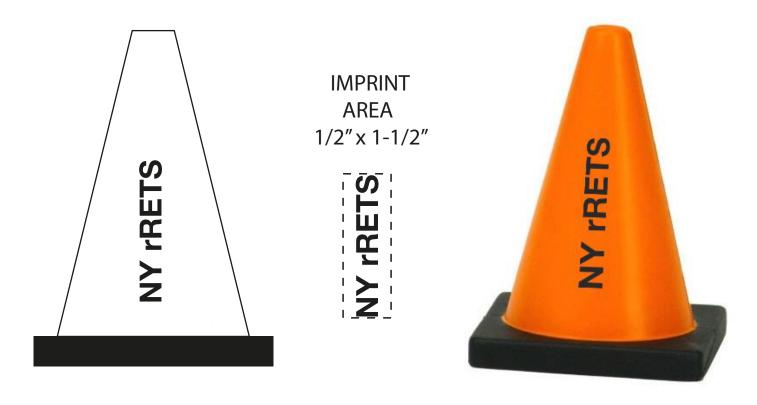

Order#: 119684 Product: Construction Cone Stress Ball Item #: 1008-304868 Imprint Method: Pad Print on the Side 1 (horizontal) - Black

Image Not To Size For Reference Only