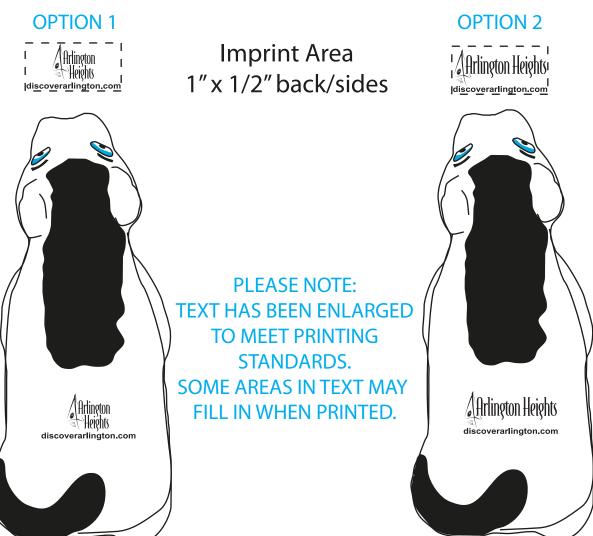

**CAREFULLY REVIEW THE ARTWORK ATTACHED.** 

Order#: 119682 Product: Horse Stress Ball Item #: 1008-100799 Imprint Method: Pad Print on the Back Side - White

## PLEASE CHOOSE OPTION 1 OR 2