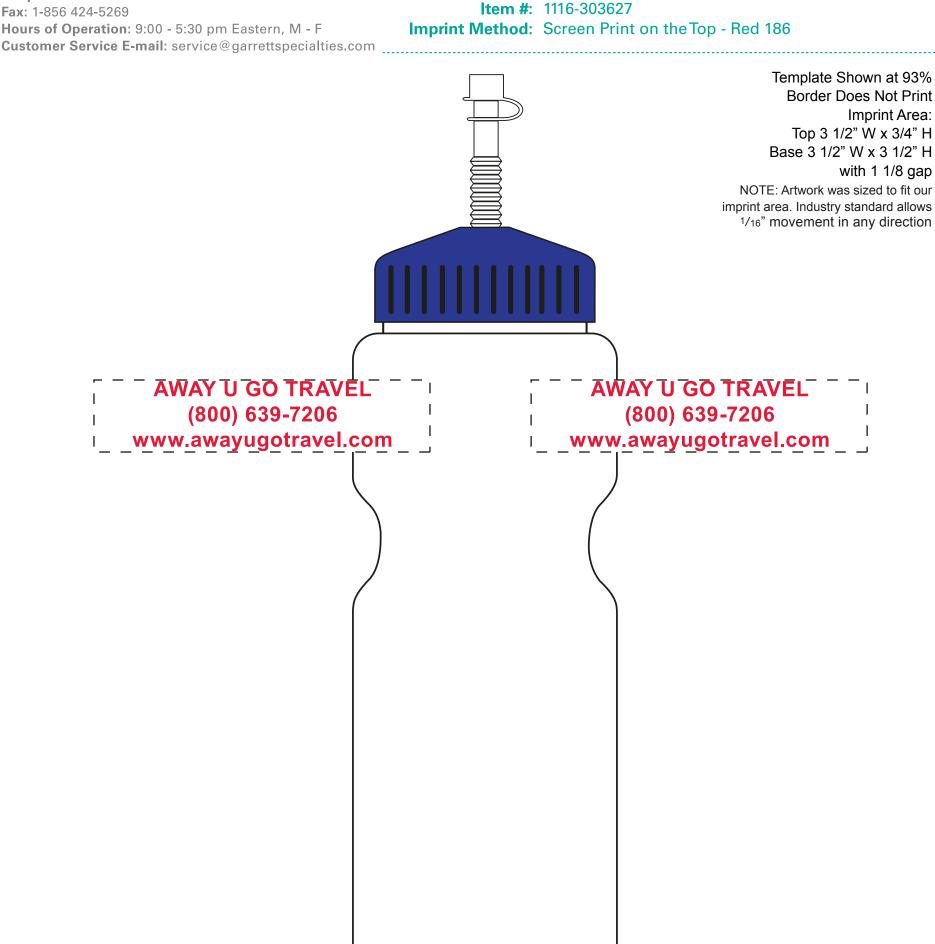

**eProof** 

2 Split Rock Drive Suite 11, Cherry Hill, NJ 08003 **Telephone**: 1-856 424-4818 or 1-800 320-1510

**Fax:** 1-856 424-5269

Hours of Operation: 9:00 - 5:30 pm Eastern, M - F

**Order#**: 119676

**Product:** 28 oz Bike Bottle w/ Straw - BPA Free - White / Royal

It is imperative that you view your e-proof and submit your approval and/or changes promptly to maintain your anticipated delivery date.

Please keep in mind that this virtual proof is not a printed sample of your artwork on our product. The size and placement of the artwork may vary from this proof when actually printed on the product. Carefully review the attached proof for verification of copy & layout.