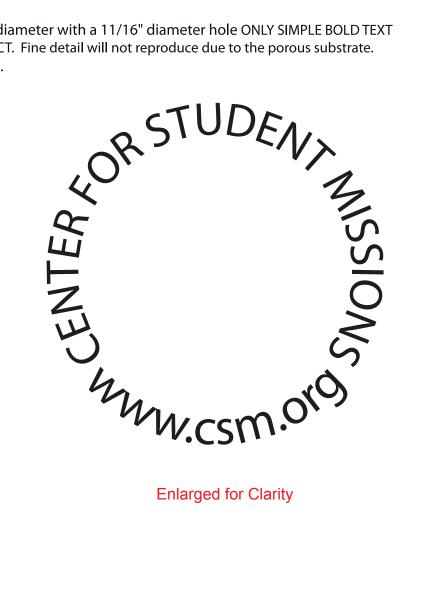

**Order#**: 119677

**Product:** Jellyfish Yo Yo - Caribbean

Item #: 1064-101177

Imprint Method: Pad Print on the Around Hole in Center - Black

IMPRINT The imprint window size is 1 1/4" diameter with a 11/16" diameter hole ONLY SIMPLE BOLD TEXT AND LOGOS PRINT ON THIS PRODUCT. Fine detail will not reproduce due to the porous substrate. PMS COLORS ARE NOT AVAILABLE.

Actual Size of Imprint **Dotted Lines Do Not Print** 