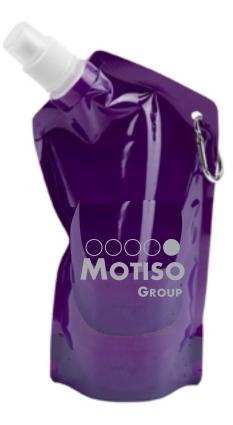

Order#: 119671 Product: Reusuable Collapsible Water Bottle - Purple Item #: 1092-304011 Imprint Method: Pad Print on the Front - Silver 877

> Actual Size of Imprint Dotted Lines Do Not Print

> > 3" x 3-1/2"

Image Not To Size For Reference Only