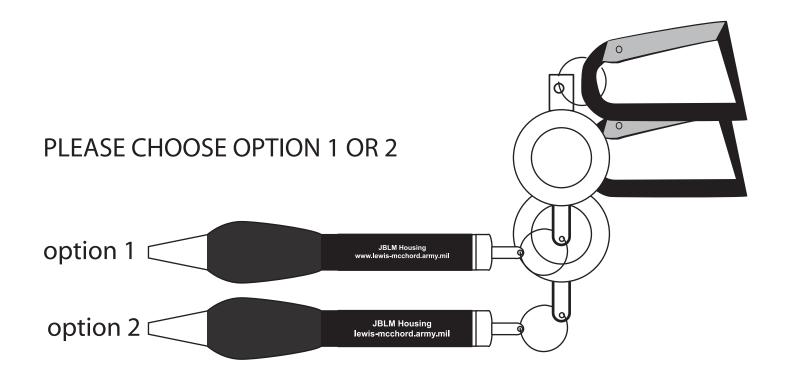

**Order#**: 119665

**Product:** The Soft Grip Metal Pen with Carabiner and Retractor - Black

Item #: 1279-107666

**Imprint Method:** Laser Engraving on the Pen - Barrel

## \*\*\*IMPORTANT INFORMATION\*\*\* (PLEASE READ)

Please proof carefully for spelling errors, omissions, and layout accuracy. It is your responsibility to correct any errors. Garrett Specialties assumes no responsibility for errors after a proof has been authorized to print. Please note changes or revisions to your proof from your original instructions may cause revision in your ship date. Delays in paper proof approval also may require a change in your schedule ship dates. Occasionally, some fax machines may distort the image. Please pay close attention to numbers.

It is imperative that you view your e-proof and submit your approval and/or changes promptly to maintain your anticipated delivery date.

Please keep in mind that this virtual proof is not a printed sample of your artwork on our product. The size and placement of the artwork may vary from this proof when actually printed on the product. Carefully review the attached proof for verification of copy & layout.