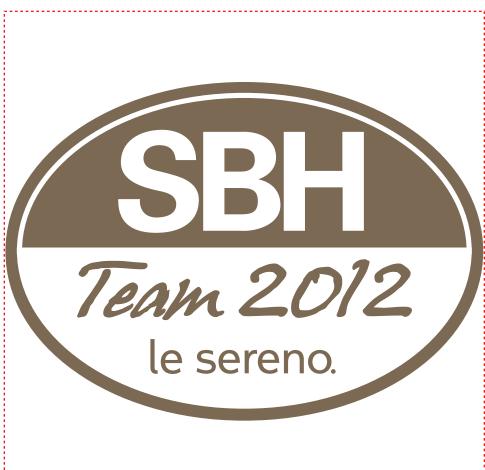

**CAREFULLY REVIEW THE ARTWORK ATTACHED.** 

Order#: 119664 Product: Canvas Sling Bag - Red Item #: 1292-305869 Imprint Method: Screen print on the Front - Pantone Warm Grey 11

Actual Size of Imprint Dotted Lines Do Not Print

5" H X 5" W

Image Not To Size For Reference Only