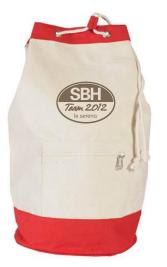

**CAREFULLY REVIEW THE ARTWORK ATTACHED.** 

Order#: 119664 Product: Canvas Sling Bag - Red Item #: 1292-305869 Imprint Method: Screen print on the Front - Pantone Warm Grey 11

Actual Size of Imprint Dotted Lines Do Not Print

5" H X 5" W

Image Not To Size For Reference Only