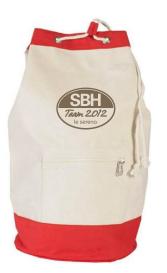

Order#: 119664 Product: Canvas Sling Bag - Red Item #: 1292-305869 Imprint Method: Screen print on the Front - Gray 430

> Actual Size of Imprint Dotted Lines Do Not Print

> > 5" H X 5" W

Image Not To Size For Reference Only