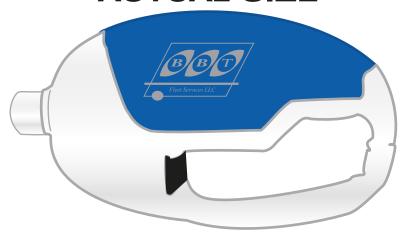

Order#: 119660

**Product:** Carabiner Screwdriver with Flashlight

Item #: 1008-304533

Imprint Method: Pad Print on the First Side - Cool Grey 8

## **ACTUAL SIZE**

NOTE: SMALL TEXT MAY NOT BE LEGIBLE.