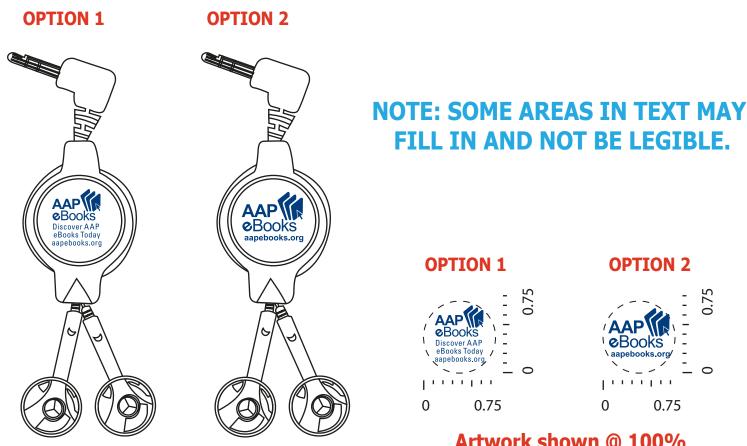

## **PLEASE CHOOSE OPTION 1 OR 2**

## Artwork shown @ 100% Dotted line is for FPO (FOR POSITION ONLY) to show imprint area