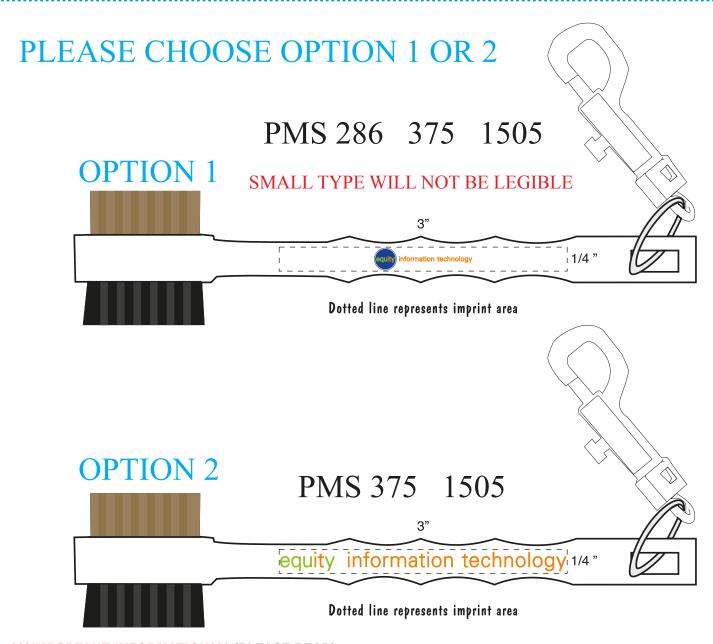

**Order#**: 119648

**Product:** Golf Brush II - White

Item #: 1215-102634

Imprint Method: Screen Print on the Handle - BLUE 286, GREEN 317, ORANGE 1505