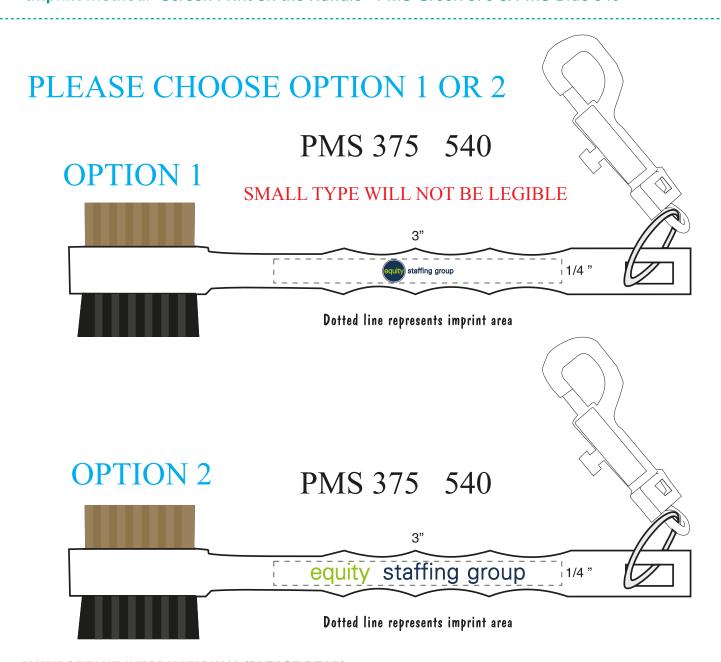

**Order#**: 119648

**Product:** Golf Brush II - White

Item #: 1215-102634

Imprint Method: Screen Print on the Handle - PMS Green 375 & PMS Blue 540

## **PLEASE CONFIRM PMS COLORS**